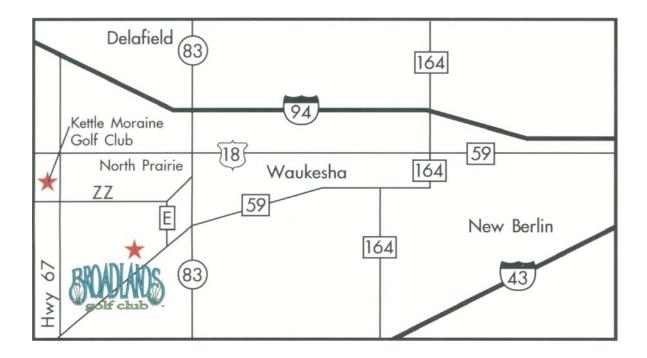

## **Directions to Broadlands Golf Club**

**From I-94:** Take the Hwy 83, Wales/Hartland exit. Follow Hwy 83 south 4.5 miles, turn right on County E and follow for 4.5 miles, turn right on Hwy 59 and follow 1/2 mile to Broadlands entrance on right. Clubhouse is on top of hill to the left.

**From I-43:** Take Hwy 83, Mukwonago exit. Follow Hwy 83 north for 8 miles to Hwy 59, turn left on Hwy 59 (west) and follow 3.5 miles to Broadlands entrance on right. Clubhouse is on top of hill to the left.

**From Lake Geneva:** Take Hwy 12 west to Elkhorn. Follow Hwy 67 north to Eagle. Turn right on Hwy 59(east) and follow 4.8 miles to Broadlands entrance on left. Clubhouse is on top of hill to the left.

Broadlands Golf Club, 18 Augusta Way, North Prairie, WI 53153 (262) 392-6320